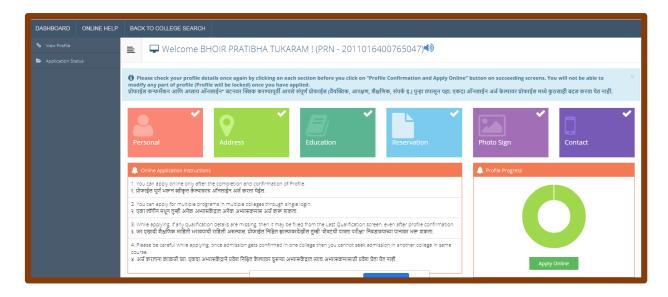

- 2. Enter the college login details
- 3. Links for College login

4. Click on 'Registered Student Admissions' link. Enter PRN and click on Apply.

5. System will show student profile. Check the name and click on 'Apply Online' button.