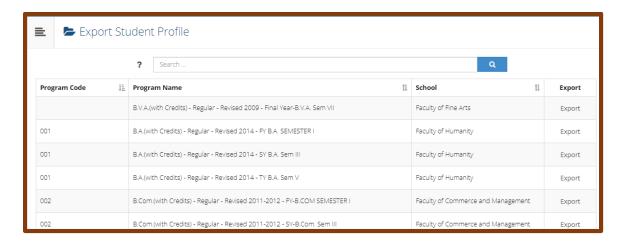

15. Submit to Registration – Data will be saved.

16. Reports – Export student profile – System will show the course list. After clicking on 'Export' button, system will generate student details in excel. Excel will be downloaded on computer.