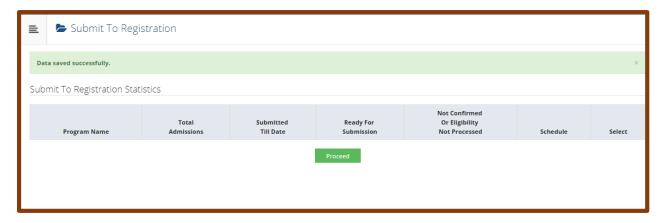

15. Submit to Registration – Data will be saved.

16. Reports – Export student profile – System will show the course list. After clicking on 'Export' button, system will generate student details in excel. Excel will be downloaded on computer.