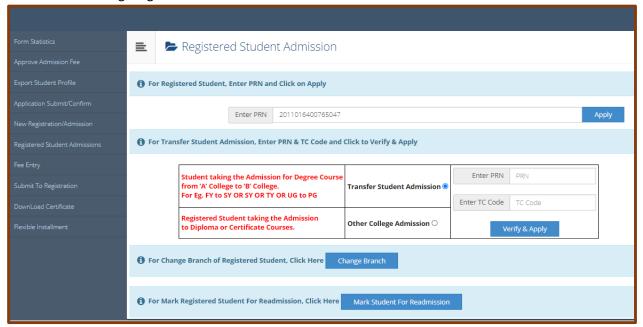

- 2. Enter the college login details
- 3. Links for College login

4. Click on 'Registered Student Admissions' link. Enter PRN and click on Apply.

5. System will show student profile. Check the name and click on 'Apply Online' button.