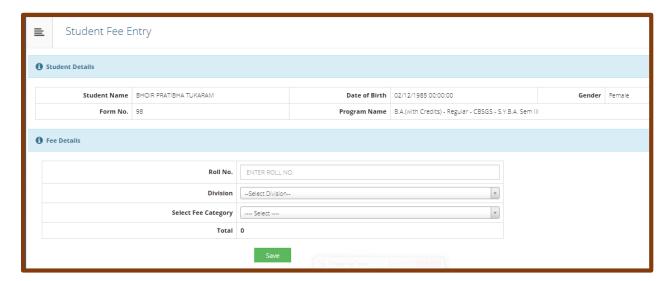

10. <u>Fee Entry</u> – If user wants to make Fee entry separately, user can click on 'Fee Entry' link on left side and search the form by entering 'Form number'.

11. Fee entry – Enter Roll No, select division & Fee category.