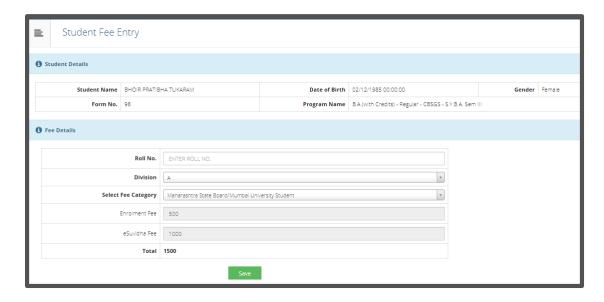

12. Fee entry – After selecting Fee category, system will show the fee details for that student.