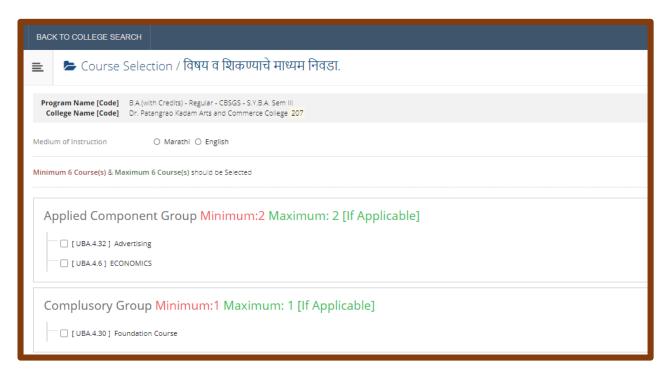

6. System will show 'Next Course Part Term' admission link as per student's course. Click on 'Apply' button.

7. Select Medium and Papers of both semesters

8. Select the documents

9. Application Status – Here 'Form No' is generated which is unique number. Course details and form status is shown. To enter fee entry of that student, click on 'Go to fee entry' button.