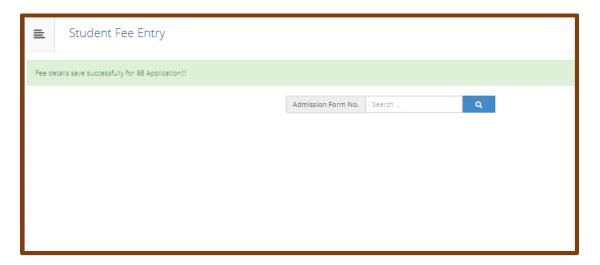

## 13. Fee entry done

14. <u>Submit to Registration</u> – After entering all the admissions, you can do 'Submit to Registration' process. Click on 'Submit to Registration' link from left side menu. System will show the Course list for which admissions are done. After selecting checkboxes, click on Proceed button.