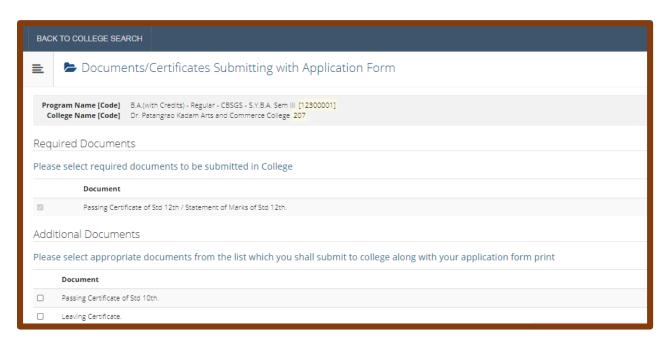

6. System will show 'Next Course Part Term' admission link as per student's course. Click on 'Apply' button.

7. Select Medium and Papers of both semesters

8. Select the documents

9. Application Status – Here 'Form No' is generated which is unique number. Course details and form status is shown. To enter fee entry of that student, click on 'Go to fee entry' button.