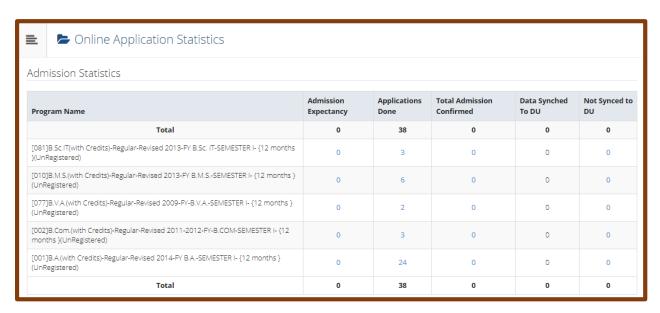

17. Form Statistics – System will show the course wise admission count.

18. Form statistics – After clicking on the count, system will show the student list of that course.