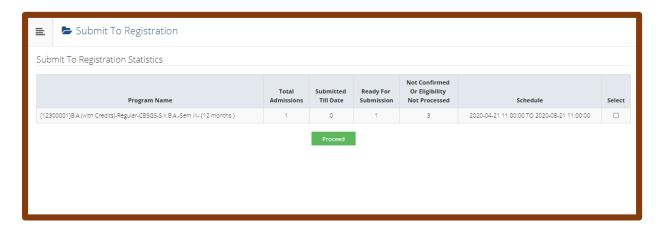

## 13. Fee entry done

14. <u>Submit to Registration</u> – After entering all the admissions, you can do 'Submit to Registration' process. Click on 'Submit to Registration' link from left side menu. System will show the Course list for which admissions are done. After selecting checkboxes, click on Proceed button.