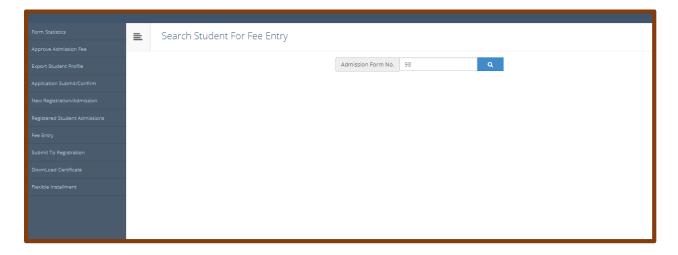

10. <u>Fee Entry</u> – If user wants to make Fee entry separately, user can click on 'Fee Entry' link on left side and search the form by entering 'Form number'.

11. Fee entry – Enter Roll No, select division & Fee category.