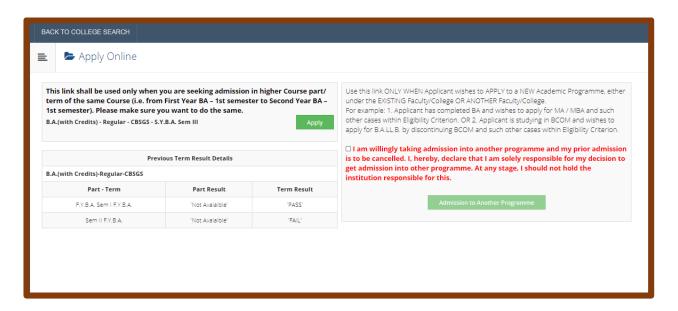

6. System will show 'Next Course Part Term' admission link as per student's course. Click on 'Apply' button.

7. Select Medium and Papers of both semesters

8. Select the documents

9. Application Status – Here 'Form No' is generated which is unique number. Course details and form status is shown. To enter fee entry of that student, click on 'Go to fee entry' button.