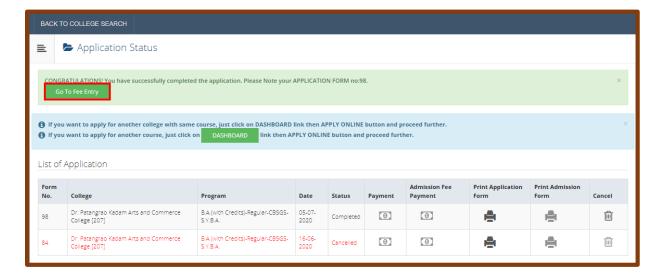

6. System will show 'Next Course Part Term' admission link as per student's course. Click on 'Apply' button.

7. Select Medium and Papers of both semesters

8. Select the documents

9. Application Status – Here 'Form No' is generated which is unique number. Course details and form status is shown. To enter fee entry of that student, click on 'Go to fee entry' button.